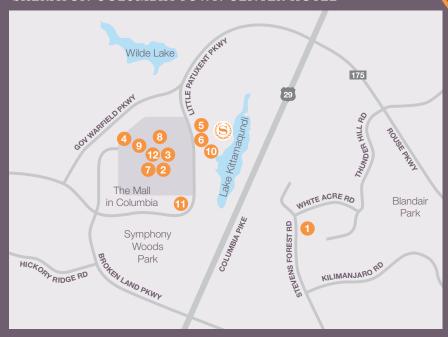

# local DINING SCENE

Sheraton Columbia Town Center Hotel offers a central location near BWI Airport between Baltimore's Inner Harbor and Washington D.C. Stroll around our 12 wooded acres in Columbia, Maryland, overlooking the serene Lake Kittamaqundi. Corporations, cultural attractions, shopping, and more are all nearby. Below are some recommended eateries:

# (S) Waterside Restaurant

Waterside Restaurant features Classic American Cuisine and resides right next to Lake Kittamaqundi, offering an excellent view from indoor and outdoor seating.

10207 Wincopin Circle. 410 730 3900

### 1 Bangkok Garden

Perfectly prepared Authentic Thai food.

5810 Robert Oliver Place. 410 837 9814

# 2 Bourbon Street Cajun Cafe

Specializing in the unique tastes of Louisiana, this restaurant will set your taste buds on fire with flavor.

10300 Little Patuxent Parkway. 410 884 9920

### 3 Champps Americana

Cravable food prepared from scratch, ice-cold beer, friendly servers and big screens make Champps the best seat outside the stadium.

10300 Little Patuxent Parkway. 443 367 0333

# 4 The Cheesecake Factory

200 menu selections made fresh from scratch each day - just make sure to save room for one of 50 legendary cheesecakes and specialty desserts.

10300 Little Patuxent Parkway. 410 997 9311

### 5 Clyde's of Columbia

Overlooking Lake Kittamaqundi, this turn of the century bar offers a signature dining experience and allows guests to dine on American favorites such as burgers, ribs and seafood. 10221 Wincopin Circle. 410 730 2829

#### 6 Copeland's of New Orleans

Serving an authentic, hometown New Orleans taste and ambiance to guests who enjoy truly exceptional food and hospitality.

10200 Wincopin Circle. 301 596 6107

### 7 Five Guys Burgers and Fries

Fresh, juicy burgers cooked to perfection. 10300 Little Patuxent Parkway. 410 715 7345

#### 8 Panera Bread

Freshly baked artisan bread, hand-tossed salads and delicious soups. 10300 Little Patuxent Parkway. 410 730 9666

# 9 P.F. Chang's China Bistro

Bold, flavorful Asian-inspired dishes in an upscale, casual setting. 10300 Little Patuxent Parkway. 410 730 5344

# 10 Sushi Sono

This Japanese Restaurant offers a scenic view of Lake Kittamaqundi and constantly changing sushi and sashimi specials.

10215 Wincopin Circle. 410 997 6131

### 11 Union Jack's

Classic American Cuisine with British influence, this British-style restaurant/pub features billiards, darts and 25 High Definition Plasma "Tellies".

10300 Little Patuxent Parkway. 410 884 9920

### Uno Chicago Grill

Legendary Chicago Style Pizza and other American Classics such as burgers and sandwiches.

10300 Little Patuxent Parkway. 410 964 9945